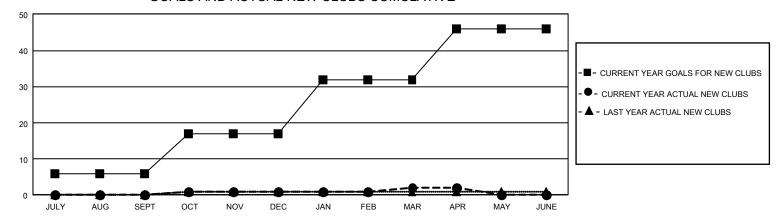

## GOALS AND ACTUAL NEW CLUBS CUMULATIVE

## GMT Constitutional Area 4, Group A

REPORT DOES NOT INCLUDE CLUBS IN UNDISTRICTED AREAS.

| Clubs                 |               |           |               | Members               |                          |                         |                                                    |
|-----------------------|---------------|-----------|---------------|-----------------------|--------------------------|-------------------------|----------------------------------------------------|
| RESULTS FOR 2022-2023 |               |           |               | RESULTS FOR 2022-2023 |                          |                         |                                                    |
| QUARTER               | NEW CLUB GOAL | NEW CLUBS | DROPPED CLUBS | QUARTER ME            | EMBER GROWTH NET<br>GOAL | MEMBER GROWTH<br>ACTUAL | DROPPED MEMBERS<br>ACTUAL (including<br>transfers) |
| JULY/AUG/SEPT         | 18            | 0         | 24            | JULY/AUG/SEPT         | г 346                    | 387                     | 810                                                |
| OCT/NOV/DEC           | 33            | 1         | 16            | OCT/NOV/DEC           | 442                      | 703                     | 1,231                                              |
| JAN/FEB/MAR           | 45            | 1         | 9             | JAN/FEB/MAR           | 466                      | 975                     | 798                                                |
| APR/MAY/JUNE          | 42            | 0         | 1             | APR/MAY/JUNE          | 466                      | 242                     | 293                                                |