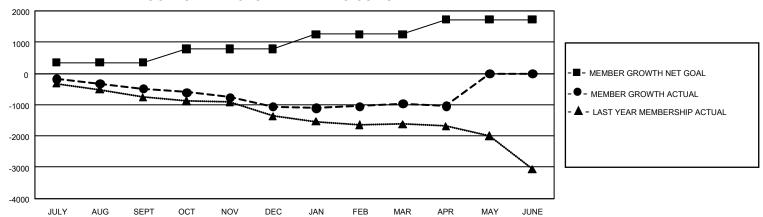

## GOALS AND ACTUAL MEMBERS CUMULATIVE

| DROPPED CLUBS: 50 |       | 949 CLUBS OF 1,966 ADDED 1<br>OR MORE NEW MEMBERS | GENDER DISTRIBUTION       |                 |  |
|-------------------|-------|---------------------------------------------------|---------------------------|-----------------|--|
|                   |       |                                                   | MALE                      | 31,948 (76.76%) |  |
|                   |       |                                                   | FEMALE                    | 9,674 (23.24%)  |  |
| DROPPED MEMBERS   |       |                                                   | NON BINARY                | 0 (0.00%)       |  |
| DECEASED          | 435   |                                                   | PREFER NOT TO ANSWER      | 1 (0.00%)       |  |
| CLUB CANCELLED    | 187   |                                                   | TOTAL FAMILY UNIT MEMBERS | 1,577           |  |
| OTHER             | 2,510 | CLICK HERE FOR                                    |                           |                 |  |
| TOTAL             | 3,132 | CUMULATIVE MEMBERSHIP  DATA                       | FAMILY MEMBERS PAYING HA  | LF DUES 782     |  |

## GMT Constitutional Area 4, Group A

REPORT DOES NOT INCLUDE CLUBS IN UNDISTRICTED AREAS.

| Clubs                 |               |           |               | Members               |                          |                         |                                                    |
|-----------------------|---------------|-----------|---------------|-----------------------|--------------------------|-------------------------|----------------------------------------------------|
| RESULTS FOR 2022-2023 |               |           |               | RESULTS FOR 2022-2023 |                          |                         |                                                    |
| QUARTER               | NEW CLUB GOAL | NEW CLUBS | DROPPED CLUBS | QUARTER ME            | EMBER GROWTH NET<br>GOAL | MEMBER GROWTH<br>ACTUAL | DROPPED MEMBERS<br>ACTUAL (including<br>transfers) |
| JULY/AUG/SEPT         | 18            | 0         | 24            | JULY/AUG/SEPT         | г 346                    | 387                     | 810                                                |
| OCT/NOV/DEC           | 33            | 1         | 16            | OCT/NOV/DEC           | 442                      | 703                     | 1,231                                              |
| JAN/FEB/MAR           | 45            | 1         | 9             | JAN/FEB/MAR           | 466                      | 975                     | 798                                                |
| APR/MAY/JUNE          | 42            | 0         | 1             | APR/MAY/JUNE          | 466                      | 242                     | 293                                                |